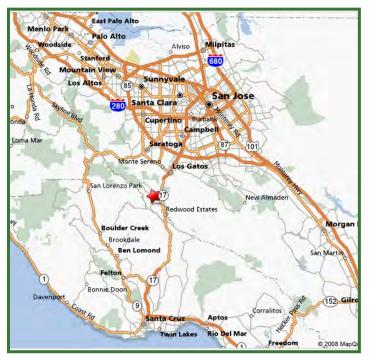

# Driving Directions

■ IMPORTANT DRIVING NOTE: We have found that Global Positioning Systems and online map directions are often wrong about the distances and what turns to make. Please note that Presentation Center is 2.0 miles up Bear Creek Road from Hwy 17.

### From San Francisco:

- Hwy 280 South (or 101 south from S.F. Airport)
- To Hwy 85 South to Gilroy
- To Hwy 17 South toward Santa Cruz
- \*Follow the directions below

#### From San Jose:

- Hwy 880 South, Hwy 280 North, or Hwy 85 North
- To Hwy 17 South
- \*Follow the directions below

## \*Continuing on Highway 17:

- On Hwy 17 pass the Los Gatos exits and take the Bear Creek Road exit near Lexington Reservoir.
- Turn left at stop sign.
- Wind 2 miles uphill (about 5 minutes) There will be a white Presentation Center sign on the right.
- Turn left into Presentation Center.
- Follow signs on left for parking in Main Lot.
- Please check-in at the Welcoming Center.

Map obtained from www.mapquest.com

#### From Santa Cruz:

- Hwy 17 North to Bear Creek Road Exit
- Turn right at stop sign (away from Reservoir)
- Wind 2 miles uphill (about 5 minutes) There will be a white Presentation Center sign on the right.
- Turn left into Presentation Center.
- Follow signs on left for parking in Main Lot.
- Please check-in at the Welcoming Center.