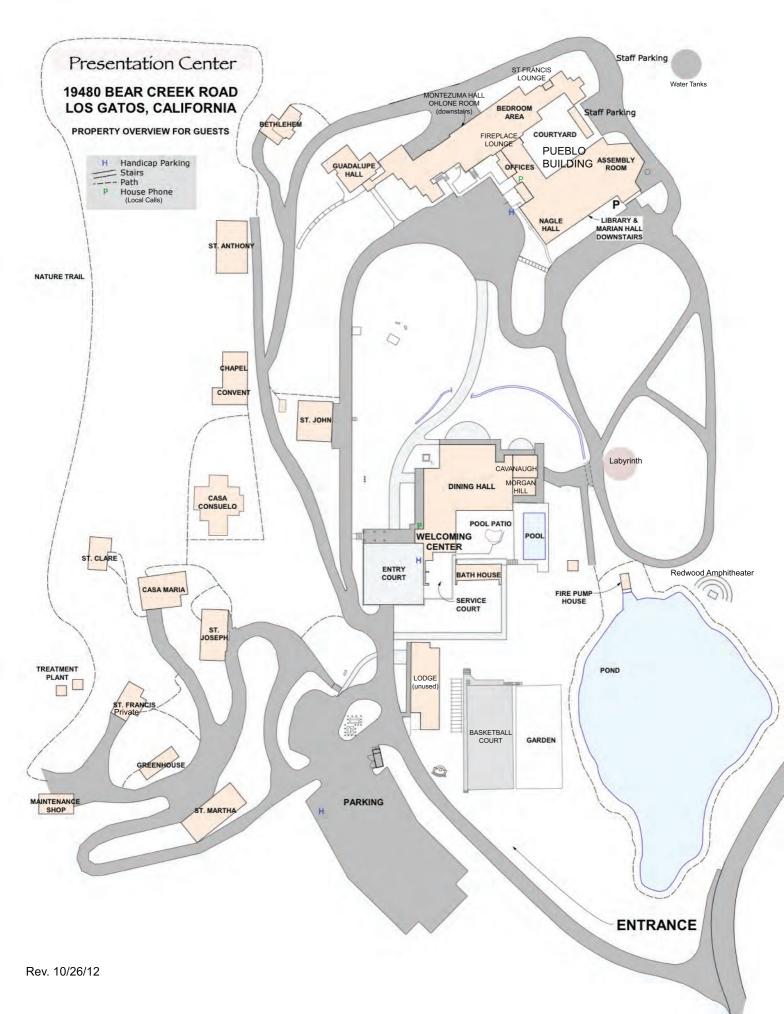

## \*Continuing on Highway 17:

- On Hwy 17 pass the Los Gatos exits and take the Bear Creek Road exit near Lexington Reservoir.
- Turn left at stop sign.
- Wind 2 miles uphill (about 5 minutes) There will be a white Presentation Center sign on the right.
- Turn left into Presentation Center.
- Follow signs on left for parking in Main Lot.
- Please check-in at the Welcoming Center.